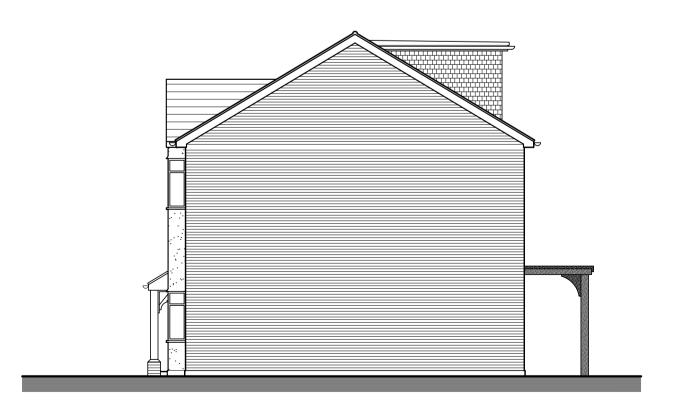

PROPOSED SECOND FLOOR PLAN Gross Internal Area = 28m<sup>2</sup> SCALE 1:50

PROPOSED REAR ELEVATION (scale 1:100)

PROPOSED SIDE ELEVATION (scale 1:100)

PROPOSED SIDE ELEVATION (scale 1:100)

Line indicates assumed boundary lines

Line indicates high level/hidden elements

-----

CHALKWELL PARK MOTORS

Project:

7-9 LANSDOWNE AVENUE LEIGH-ON-SEA, ESSEX SS9 1LJ

Title:

SECOND FLOOR PLAN