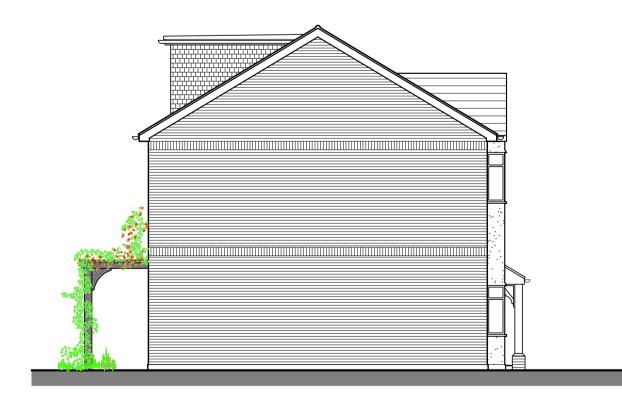

PROPOSED SECOND FLOOR PLAN Gross Internal Area = 28m<sup>2</sup> SCALE 1:50

PROPOSED REAR ELEVATION (scale 1:100)

PROPOSED SIDE ELEVATION (scale 1:100)

PROPOSED SIDE ELEVATION (scale 1:100)

Line indicates assumed boundary lines

Line indicates high level/hidden elements

-----

CHALKWELL PARK MOTORS

Project:

7-9 LANSDOWNE AVENUE LEIGH-ON-SEA, ESSEX SS9 1LJ

Title:

SECOND FLOOR PLAN