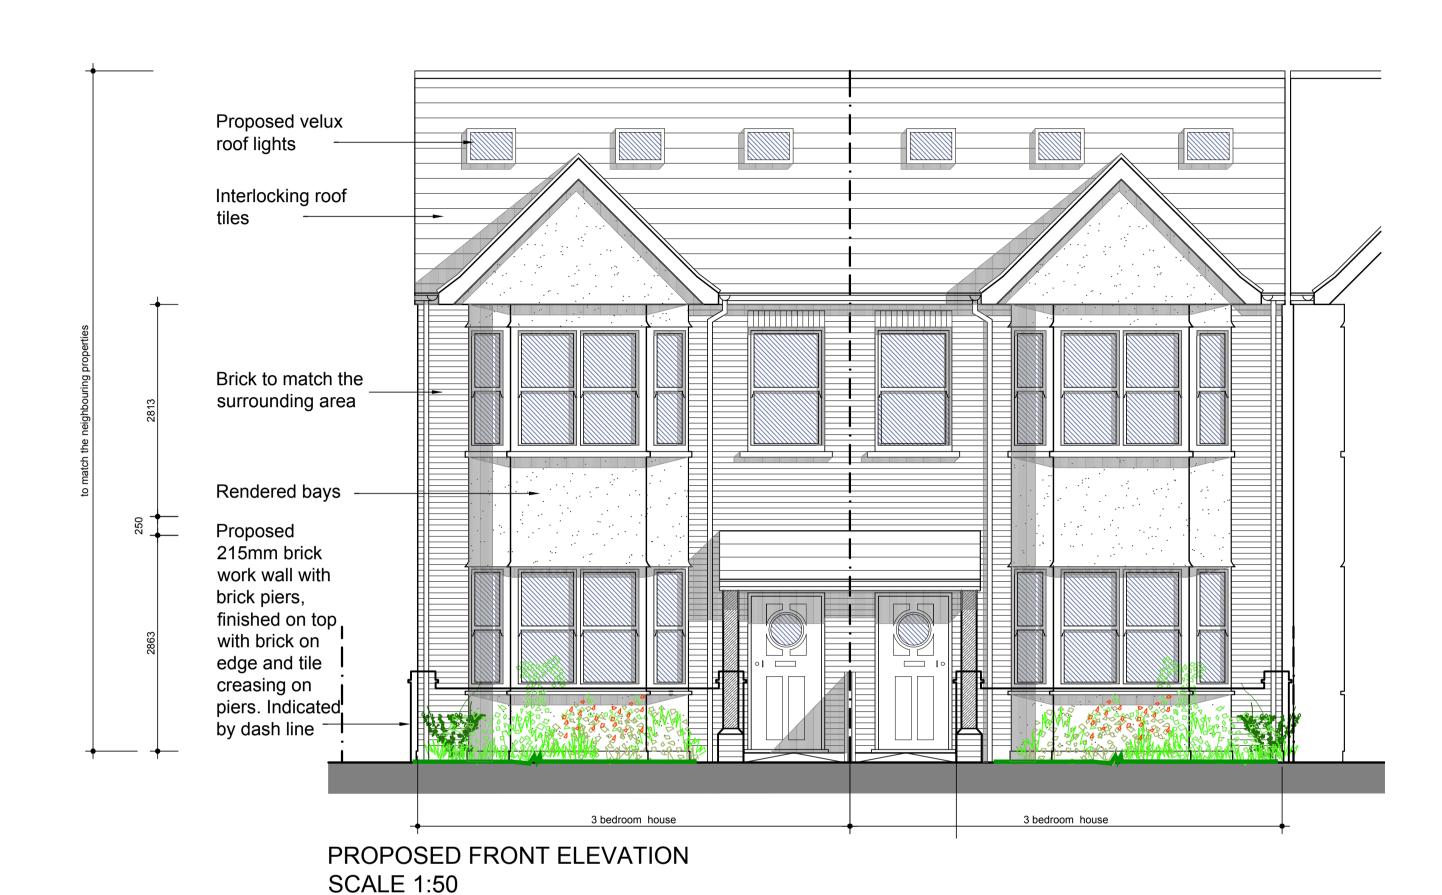

Line indicates assumed boundary lines

Line indicates high level/hidden elements

-----

CHALKWELL PARK MOTORS

Project:

7-9 LANSDOWNE AVENUE LEIGH-ON-SEA, ESSEX SS9 1LJ

Title:

SECOND FLOOR PLAN

PROPOSED ELEVATIONS AND

Drawn by: SM

Date: 03-05-2016

Checked by: AKW

Scale @ A1: 1:50/100

Drg. No.: 15015-05

The Livemore Partnership LLP

Leigh-on-Sea Office:
Broadway House, 74-76 Broadway,
Leigh-on-Sea, Essex, SS9 1AE
tel: 01702 714777