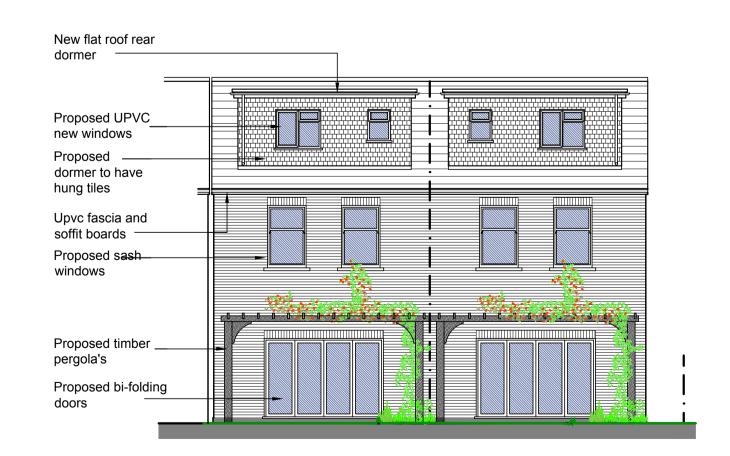

PROPOSED SECOND FLOOR PLAN Gross Internal Area = 28m<sup>2</sup> SCALE 1:50

PROPOSED REAR ELEVATION (scale 1:100)

PROPOSED SIDE ELEVATION (scale 1:100)

PROPOSED SIDE ELEVATION (scale 1:100)

Line indicates assumed boundary lines

Line indicates high level/hidden elements

-----

CHALKWELL PARK MOTORS

Project:

7-9 LANSDOWNE AVENUE LEIGH-ON-SEA, ESSEX SS9 1LJ

Title:

SECOND FLOOR PLAN