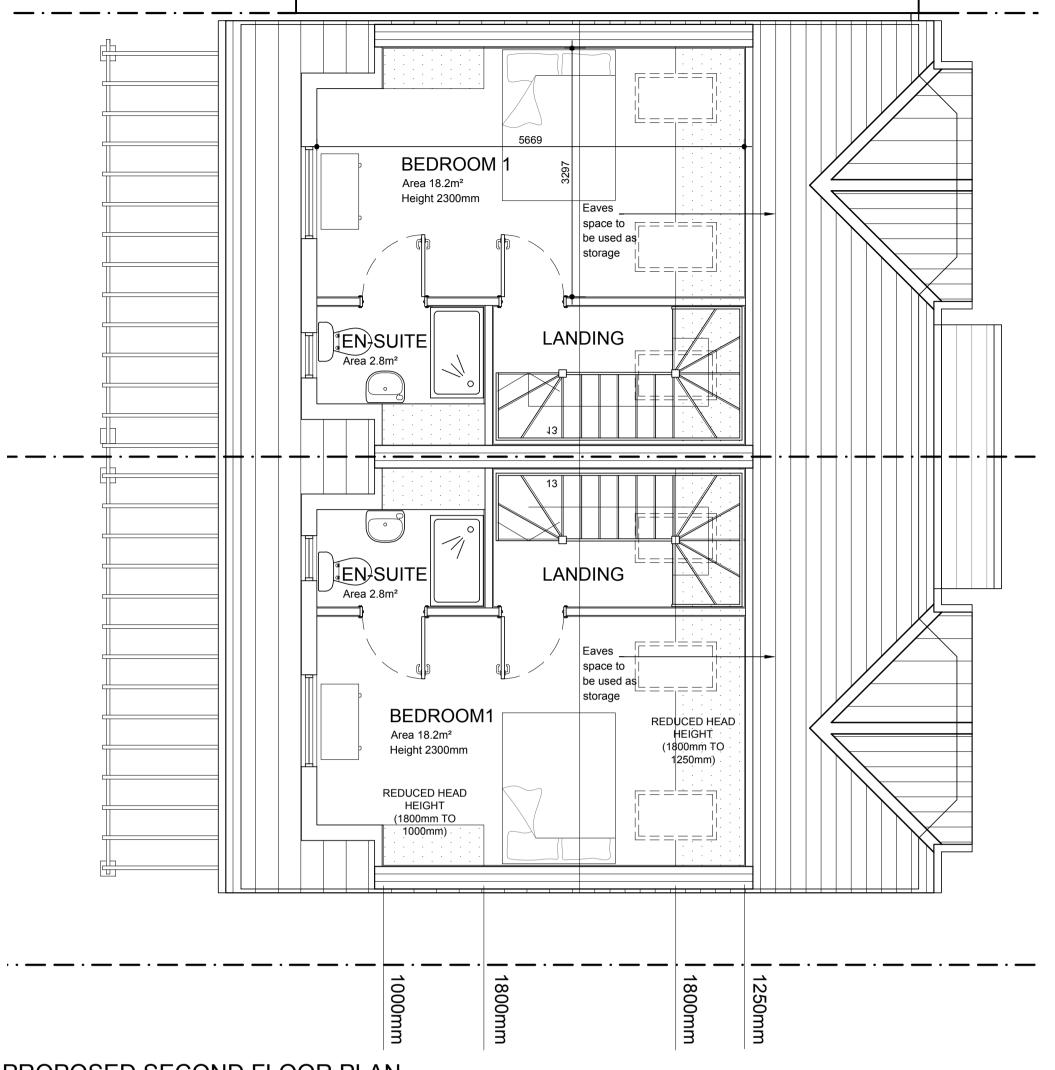

PROPOSED SECOND FLOOR PLAN Gross Internal Area = 28m<sup>2</sup> SCALE 1:50

PROPOSED REAR ELEVATION (scale 1:100)

PROPOSED SIDE ELEVATION (scale 1:100)

PROPOSED SIDE ELEVATION (scale 1:100)

Line indicates assumed boundary lines

Line indicates high level/hidden elements

-----

CHALKWELL PARK MOTORS

Project:

7-9 LANSDOWNE AVENUE LEIGH-ON-SEA, ESSEX SS9 1LJ

Title:

SECOND FLOOR PLAN